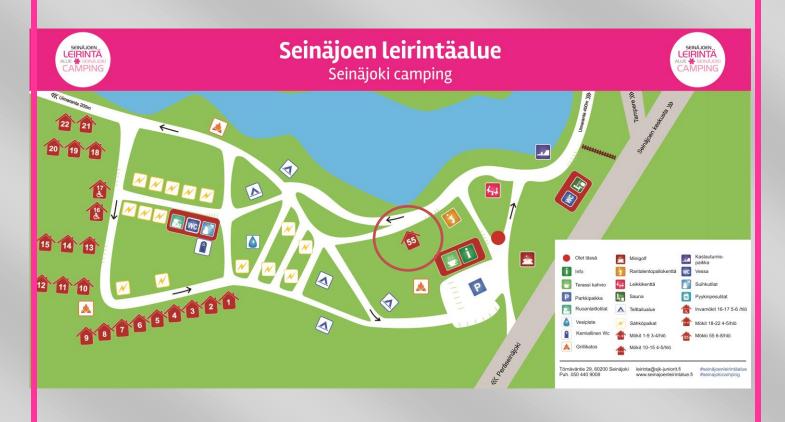

### **DIRECTIONS:**

Cabin is located in Seinäjoki Camping, only 4km from the central of Seinäjoki.

Adress: Törnäväntie 29, 60200 Seinäjoki

Location of the cottage on the map of the area: